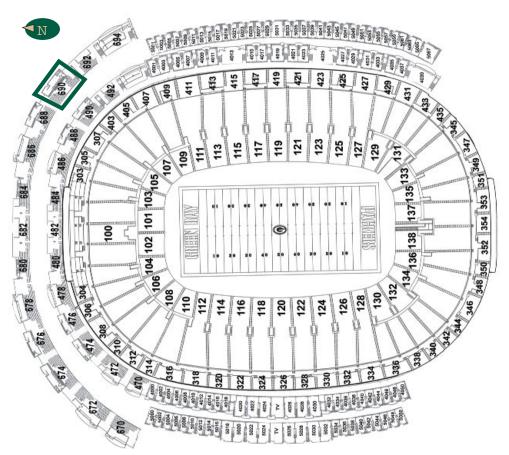

### **Section 688 View**

Associated Bank Club Level & Atrium

**Section 690 View** 

Row Number

Associated Bank Club Level & Atrium 48 350 352 354 353 351 **Section 692 View** 