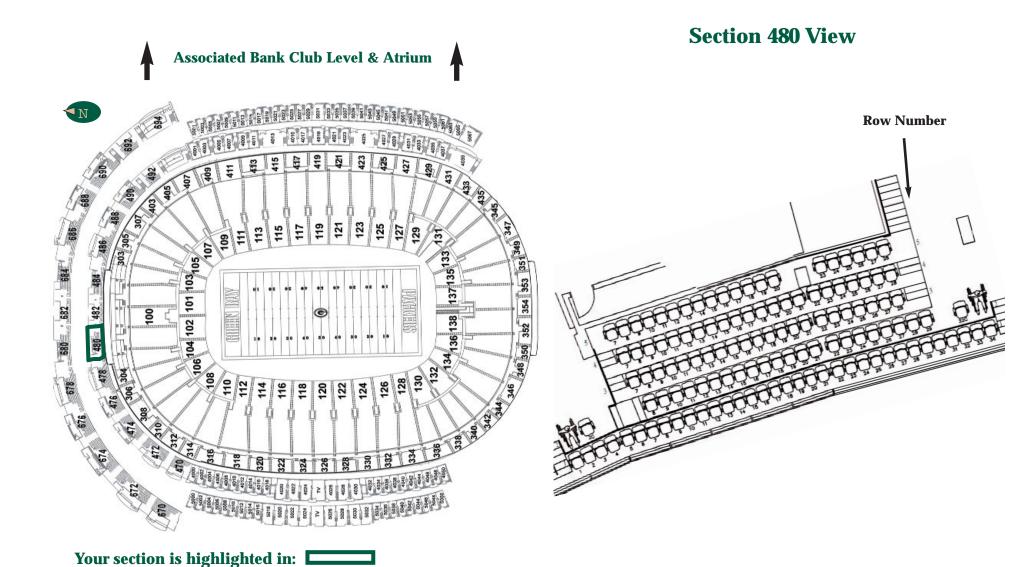

Associated Bank Club Level & Atrium

**Section 470 View** 





Associated Bank Club Level & Atrium

### **Section 472 View**



### Associated Bank Club Level & Atrium

### **Section 474 View**





Associated Bank Club Level & Atrium

**Section 476 View** 









## **Associated Bank Club Level & Atrium** 348 350 352 354 353 351

### **Section 482 View**





**Row Number** 

### **Section 484 View** Associated Bank Club Level & Atrium 348 350 352 354 353 351 349

### Associated Bank Club Level & Atrium

### **Section 486 View**





### Associated Bank Club Level & Atrium

### **Section 488 View**







Associated Bank Club Level & Atrium

### **Section 492 View**







### **Section 670 View**





Associated Bank Club Level & Atrium

**Section 674 View** 

348 350 352 354 353

**Row Number** 

**Section 676 View Associated Bank Club Level & Atrium Row Number** 348 350 352 354 353 351 349

**Section 678 View Associated Bank Club Level & Atrium Row Number** 348 350 352 354 953 351 349

**Associated Bank Club Level & Atrium** 48 350 352 354 353