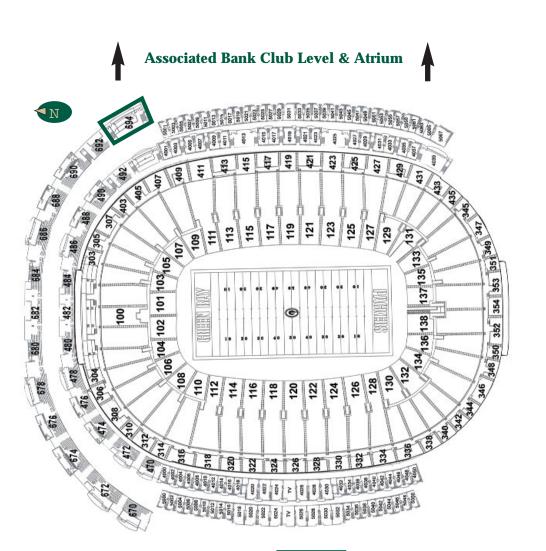

Associated Bank Club Level & Atrium

**Section 674 View** 

348 350 352 354 353

**Row Number** 

**Section 676 View Associated Bank Club Level & Atrium Row Number** 348 350 352 354 353 351 349

**Section 678 View Associated Bank Club Level & Atrium Row Number** 348 350 352 354 953 351 349

**Associated Bank Club Level & Atrium** 48 350 352 354 353 351

### **Section 680 View**



# **Associated Bank Club Level & Atrium** 348 350 352 354 353 351

### **Section 682 View**



### Associated Bank Club Level & Atrium

### **Section 684 View**







# Associated Bank Club Level & Atrium 48 350 352 354 353 351

### **Section 688 View**



Associated Bank Club Level & Atrium

**Section 690 View** 



Row Number

Associated Bank Club Level & Atrium 48 350 352 354 353 351 **Section 692 View** 





### **Section 694 View**