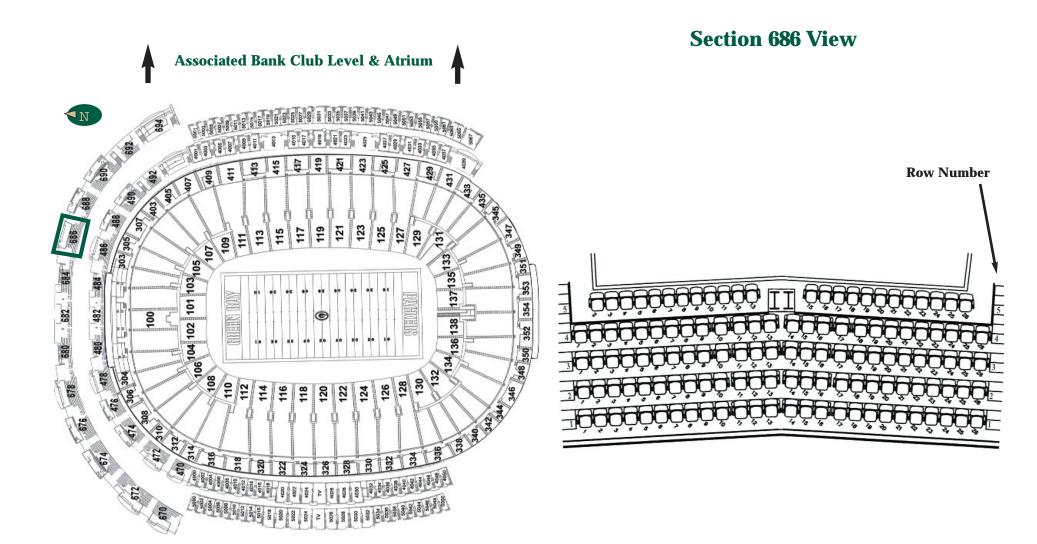

### **Section 670 View**

Associated Bank Club Level & Atrium

**Section 674 View** 

348 350 352 354 353

**Row Number** 

**Section 676 View Associated Bank Club Level & Atrium Row Number** 348 350 352 354 353 351 349