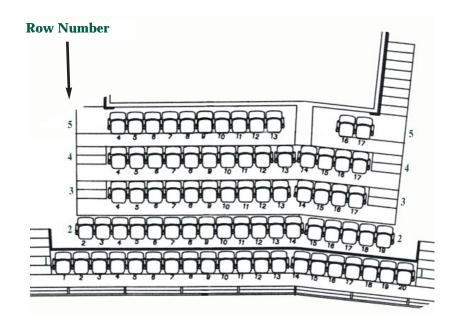

Associated Bank Club Level & Atrium

**Section 470 View** 





Associated Bank Club Level & Atrium

### **Section 472 View**



### Associated Bank Club Level & Atrium

### **Section 474 View**





Associated Bank Club Level & Atrium

**Section 476 View** 









## **Associated Bank Club Level & Atrium** 348 350 352 354 353 351

### **Section 482 View**





**Row Number** 

### **Section 484 View** Associated Bank Club Level & Atrium 348 350 352 354 353 351 349

### Associated Bank Club Level & Atrium

### **Section 486 View**





### Associated Bank Club Level & Atrium

### **Section 488 View**







Associated Bank Club Level & Atrium

### **Section 492 View**







### **Section 670 View**





Associated Bank Club Level & Atrium

**Section 674 View** 

348 350 352 354 353

**Row Number** 

**Section 676 View Associated Bank Club Level &