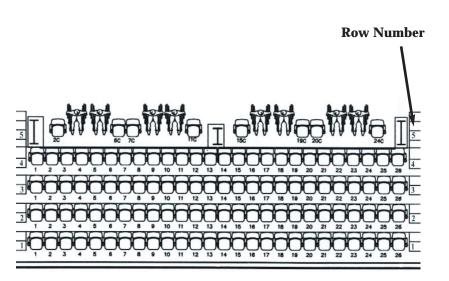

ion 484 View** Associated Bank Club Level & Atrium 348 350 352 354 353 351 349

### Associated Bank Club Level & Atrium

### **Section 486 View**





### Associated Bank Club Level & Atrium

### **Section 488 View**







Associated Bank Club Level & Atrium

### **Section 492 View**







### **Section 670 View**





Associated Bank Club Level & Atrium

**Section 674 View** 

348 350 352 354 353

**Row Number** 

**Section 676 View Associated Bank Club Level & Atrium Row Number** 348 350 352 354 353 351 349

**Section 678 View Associated Bank Club Level & Atrium Row Number** 348 350 352 354 953 351 349

**Associated Bank Club Level & Atrium** 48 350 352 354 353 351

### **Section 680 View**



# **Associated Bank Club Level & Atrium** 348 350 352 354 353 351

### **Section 682 View**



### Associated Bank Club Level & Atrium

### **Section 684 View**







# Associated Bank Club Level & Atrium 48 350 352 354 353 351

### **Section 688 View**



Associated Bank Club Level & Atrium

**Section 690 View** 



Row Number

Associated Bank Club Level & Atrium 48 350 352 354 353 351 **Section 692 View** 





### **Section 694 View**