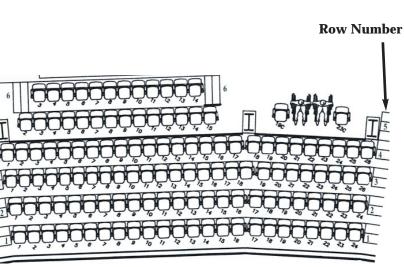

### **Section 688 View**

Associated Bank Club Level & Atrium

**Section 690 View** 

Row Number

Associated Bank Club Level & Atrium 48 350 352 354 353 351 **Section 692 View** 