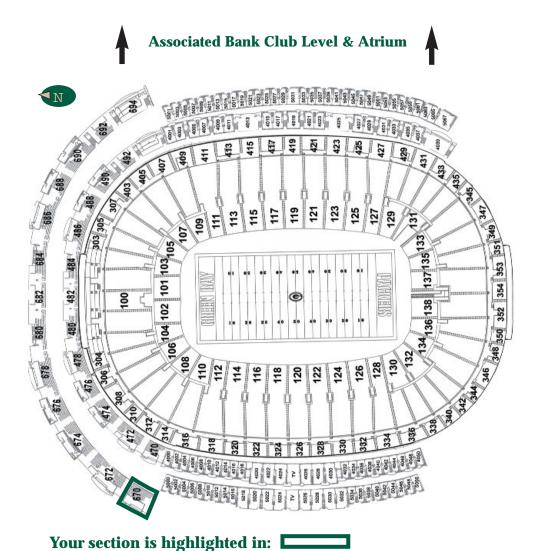

### **Section 670 View**

Associated Bank Club Level & Atrium

**Section 674 View** 

348 350 352 354 353

**Row Number** 

**Section 676 View Associated Bank Club Level & Atrium Row Number** 348 350 352 354 353 351 349

**Section 678 View Associated Bank Club Level & Atrium Row Number** 348 350 352 354 953 351 349

**Associated Bank Club Level & Atrium** 48 350 352 354 353 351