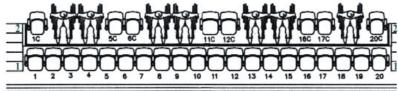

Associated Bank Club Level & Atrium

**Section 470 View** 





Associated Bank Club Level & Atrium

### **Section 472 View**



### Associated Bank Club Level & Atrium

### **Section 474 View**





Associated Bank Club Level & Atrium

**Section 476 View** 









## **Associated Bank Club Level & Atrium** 348 350 352 354 353 351

### **Section 482 View**





**Row Number** 

### **Section 484 View** Associated Bank Club Level & Atrium 348 350 352 354 353 351 349

### Associated Bank Club Level & Atrium

### **Section 486 View**





### Associated Bank Club Level & Atrium

### **Section 488 View**







Associated Bank Club Level & Atrium

### **Section 492 View**







### **Section 670 View**





Associated Bank Club Level & Atrium

**Section 674 View** 

348 350 352 354 353

**Row Number** 

**Section 676 View Associated Bank Club Level & Atrium Row Number** 348 350 352 354 353 351 349

**Section 678 View Associated Bank Club Level & Atrium Row Number** 348 350 352 354 953 351 349

**Associated Bank Club Level & Atrium** 48 350 352 354 353 351

### **Section 680 View**



# **Associated Bank Club Level & Atrium** 348 350 352 354 353 35