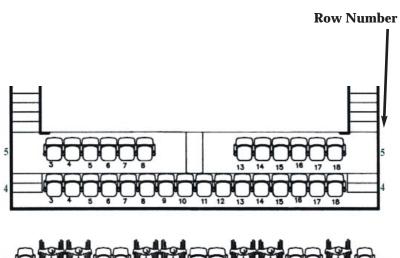

Associated Bank Club Level & Atrium

**Section 470 View** 





Associated Bank Club Level & Atrium

### **Section 472 View**



### Associated Bank Club Level & Atrium

### **Section 474 View**





Associated Bank Club Level & Atrium

**Section 476 View** 









## **Associated Bank Club Level & Atrium** 348 350 352 354 353 351

### **Section 482 View**





**Row Number** 

### **Section 484 View** Associated Bank Club Level & Atrium 348 350 352 354 353 351 349

### Associated Bank Club Level & Atrium

### **Section 486 View**





### Associated Bank Club Level & Atrium

### **Section 488 View**







Associated Bank Club Level & Atrium

### **Section 492 View**







### **Section 670 View**





Associated Bank Club Level & Atrium

**Section 674 View** 

348 350 352 354 353

**Row Number** 

**Section 676 View Associated Bank Club Level & Atrium Row Number** 348 350 352 354 353 351 349

**Section 678 View Associated Bank Club Level & Atrium Row Number** 348 350 352 354 953 351 349

**Associated Bank Club Level & Atrium** 48 350 352 354 353 351

### **Section 680 View**



# **Associated Bank Club Level & Atrium** 348 350 352 354 353