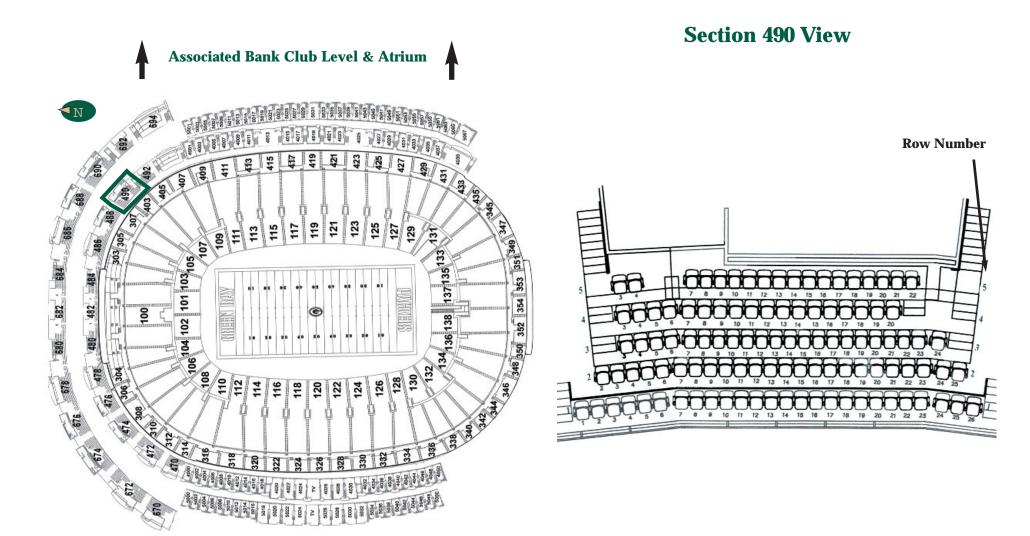

### **Section 488 View**

Associated Bank Club Level & Atrium

### **Section 492 View**