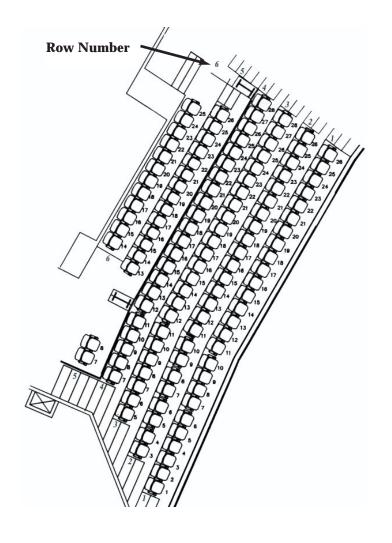

Associated Bank Club Level & Atrium

**Section 470 View** 





Associated Bank Club Level & Atrium

### **Section 472 View**



### Associated Bank Club Level & Atrium

### **Section 474 View**





Associated Bank Club Level & Atrium

**Section 476 View** 









## **Associated Bank Club Level & Atrium** 348 350 352 354 353 351

### **Section 482 View**





**Row Number** 

### **Section 484 View** Associated Bank Club Level & Atrium 348 350 352 354 353 351 349

### Associated Bank Club Level & Atrium

### **Section 486 View**





### Associated Bank Club Level & Atrium

### **Section 488 View**







Associated Bank Club Level & Atrium

### **Section 492 View**







### **Section 670 View**





Associated Bank Club Level & Atrium

**Section 674 View** 

348 350 352 354 353

**Row Number** 

**Section 676 View Associated Bank Club Level & Atrium Row Number** 348 350 352 354 353 351 349

**Section 678 View Associated Bank Club Level & Atrium Row Number** 348 350 352 354 953 351 349

**Associated Bank Club Level & Atrium** 48 350 352 354 353 351

### **Section 680 View**



# **Associated Bank Club Level & Atrium** 348 350 352 354 353 351

### **Section 682 View**



### Associated Bank Club Level & Atrium

### **Section 684 View**







# Associated Bank Club Level & Atrium 48 350 352 354 353 351

### **Section 688 View**



Associated Bank Club Level & Atrium

**Section 690 View** 



Row Number

Associated Bank Club Level & Atrium 48 350 352 354 353 351 **Section 692 View**