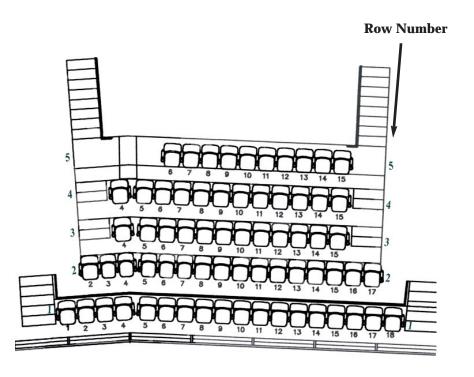

Associated Bank Club Level & Atrium

**Section 470 View** 





Associated Bank Club Level & Atrium

### **Section 472 View**



### Associated Bank Club Level & Atrium

### **Section 474 View**





Associated Bank Club Level & Atrium

**Section 476 View** 









## **Associated Bank Club Level & Atrium** 348 350 352 354 353 351

### **Section 482 View**





**Row Number** 

### **Section 484 View** Associated Bank Club Level & Atrium 348 350 352 354 353 351 349

### Associated Bank Club Level & Atrium

### **Section 486 View**





### Associated Bank Club Level & Atrium

### **Section 488 View**







Associated Bank Club Level & Atrium

### **Section 492 View**







### **Section 670 View**





Associated Bank Club Level & Atrium

**Section 674 View** 

348 350 352 354 353

**Row Number** 

**Section 676 View Associated Bank Club Level & Atrium Row Number** 348 350 352 354 353 351 349

**Section 678 View Associated Bank Club Level & Atrium Row Number** 348 350 352 354 953 351 349

**Associated Bank Club Level & Atrium** 48 350 352 354 353 351

### **Section 680 View**



# **Associated Bank Club Level & Atrium** 348 350 352 354 353 351

### **Section 682 View**



### Associated Bank Club Level & Atrium

### **Section 684 View**







# Associated Bank Club Level & Atrium 48 350 352 354 353 351

### **Section 688 View**



Associated Bank Club Level & Atrium

**Section 690 View** 



Row Number

Associated Bank Club Level & Atrium 48 350 352 354