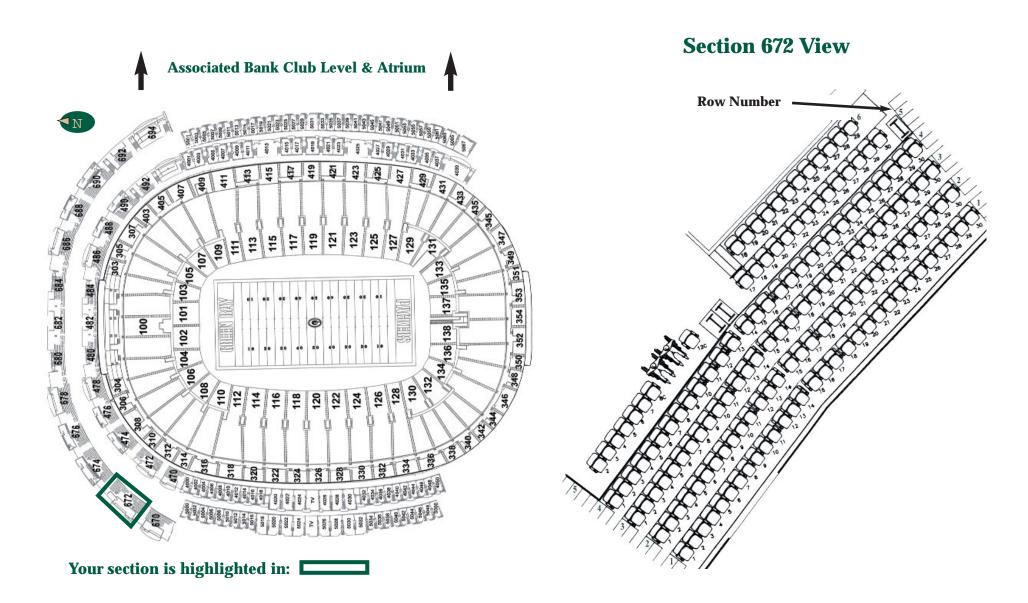

Associated Bank Club Level & Atrium

**Section 470 View** 





Associated Bank Club Level & Atrium

### **Section 472 View**



### Associated Bank Club Level & Atrium

### **Section 474 View**





Associated Bank Club Level & Atrium

**Section 476 View** 









## **Associated Bank Club Level & Atrium** 348 350 352 354 353 351

### **Section 482 View**





**Row Number** 

### **Section 484 View** Associated Bank Club Level & Atrium 348 350 352 354 353 351 349

### Associated Bank Club Level & Atrium

### **Section 486 View**





### Associated Bank Club Level & Atrium

### **Section 488 View**







Associated Bank Club Level & Atrium

### **Section 492 View**







### **Section 670 View**





Associated Bank Club Level & Atrium

**Section 674 View** 

348 350 352 354 353

**Row Number** 

**Section 676 View Associated Bank Club Level & Atrium Row Number** 348 350 352 354 353 351 349

**Section 678 View Associated Bank Club Level & Atrium Row Number** 348 350 352 354 953 351 349

**Associated Bank Club Level & Atrium** 48 350 352 354 353 351

### **Section 680 View**



# **Associated Bank Club Level & Atrium** 348 350 352 354 353 351

### **Section 682 View**



### Associated Bank Club Level & Atrium

### **Section 684 View**







# Associated Bank Club Level & Atrium 48 350 352 354 353 351

### **Section 688 View**



Associated Bank Club Level & Atrium

**Section 690 View** 



Row Number

Associated Bank Club Level & Atrium 48 350 352 354 353 351 **Section 692 View**