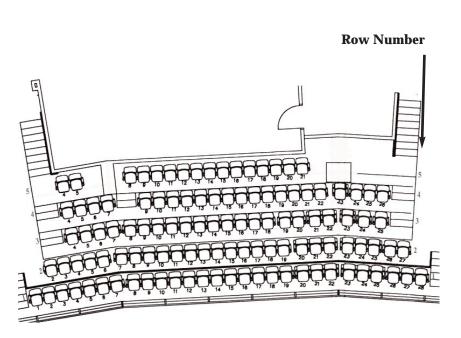

### **Section 484 View** Associated Bank Club Level & Atrium 348 350 352 354 353 351 349